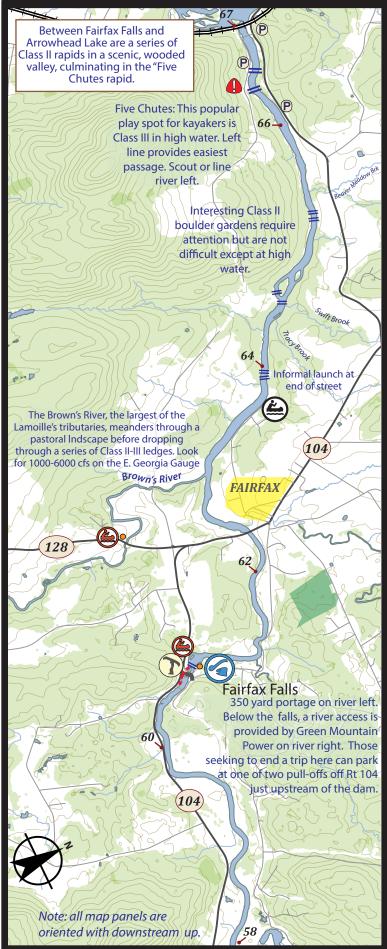

ou**, and know the location of dams and other hazards.

**Use PFDs.** All boats must carry an approved life jacket for each person

Note: All maps are oriented with downstream up. Read from bottom to top.



Developed by the Vermont River Conservancy through a 2015 CVNHP Water Trails Grant From The Lake Champlain Basin Program, the Canutte Dalmasse Legacy Fund, and the Vermont Community Foundation's Green Mountain Fund. Cartography by Noah Pollock.

## **1. Greensboro to Hardwick**





#### 4. Morrisville to Johnson

This reach provides variety for paddlers, and includes lake paddling, the remote 10-Bends section, and two waterfalls that must be portaged.



path behind houses to put-in.

5. Johnson to Jeffersonville



## 6. Jeffersonville to Fairfax



### 7. Fairfax to Arrowhead Lake



# 8. Arrowhead Lake to Lake Champlain