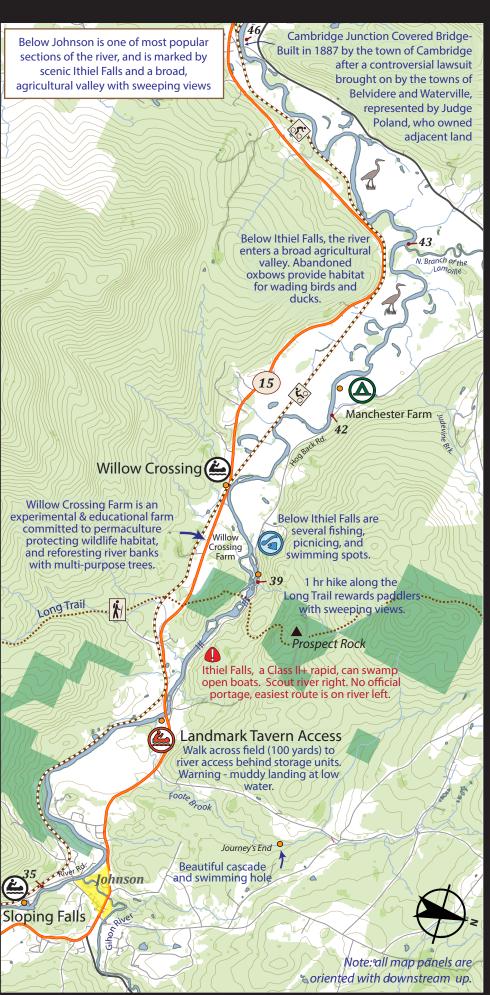

#### 4. Morrisville to Johnson

This reach provides variety for paddlers, and includes lake paddling, the remote 10-Bends section, and two waterfalls that must be portaged.

path behind houses to put-in.

5. Johnson to Jeffersonville