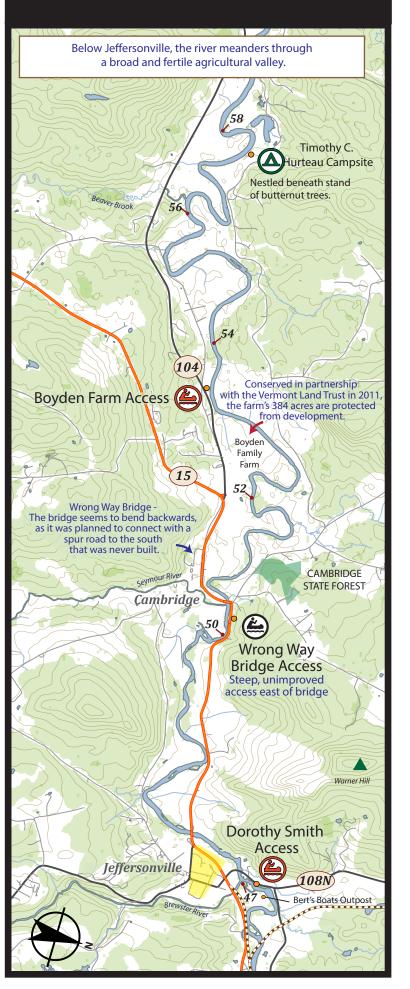

p

**Carry a map of the river with you**, and know the location of dams and other hazards.

**Use PFDs.** All boats must carry an approved life jacket for each person

Note: All maps are oriented with downstream up. Read from bottom to top.



Developed by the Vermont River Conservancy through a 2015 CVNHP Water Trails Grant From The Lake Champlain Basin Program, the Canutte Dalmasse Legacy Fund, and the Vermont Community Foundation's Green Mountain Fund. Cartography by Noah Pollock.

## **1. Greensboro to Hardwick**





#### 4. Morrisville to Johnson

This reach provides variety for paddlers, and includes lake paddling, the remote 10-Bends section, and two waterfalls that must be portaged.



path behind houses to put-in.

5. Johnson to Jeffersonville



## 6. Jeffersonville to Fairfax



### 7. Fairfax to Arrowhead Lake



# 8. Arrowhead Lake to Lake Champlain