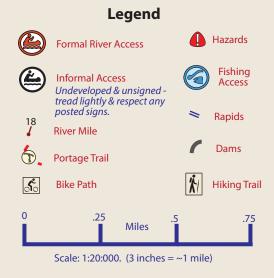

**Use PFDs.** All boats must carry an approved life jacket for each person

Note: All maps are oriented with downstream up. Read from bottom to top.

Developed by the Vermont River Conservancy through a 2015 CVNHP Water Trails Grant From The Lake Champlain Basin Program, the Canutte Dalmasse Legacy Fund, and the Vermont Community Foundation's Green Mountain Fund. Cartography by Noah Pollock.