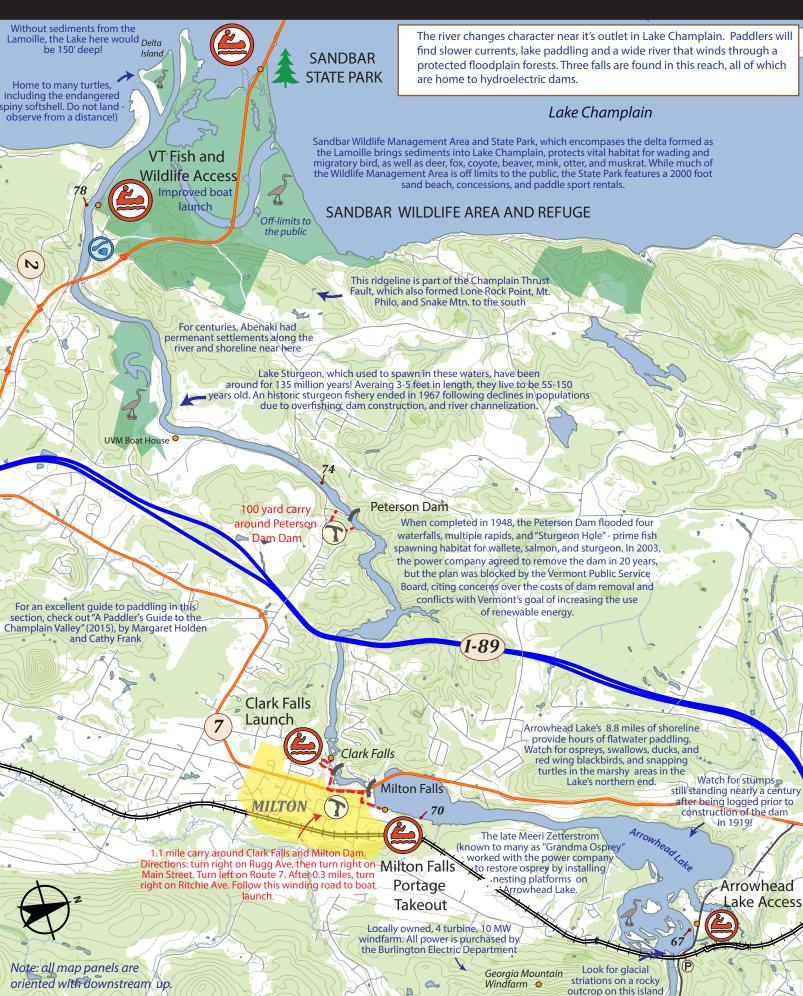

ther hazards.

**Use PFDs.** All boats must carry an approved life jacket for each person

Note: All maps are oriented with downstream up. Read from bottom to top.



Developed by the Vermont River Conservancy through a 2015 CVNHP Water Trails Grant From The Lake Champlain Basin Program, the Canutte Dalmasse Legacy Fund, and the Vermont Community Foundation's Green Mountain Fund. Cartography by Noah Pollock.

## **1. Greensboro to Hardwick**





#### 4. Morrisville to Johnson

This reach provides variety for paddlers, and includes lake paddling, the remote 10-Bends section, and two waterfalls that must be portaged.



path behind houses to put-in.

5. Johnson to Jeffersonville



## 6. Jeffersonville to Fairfax



### 7. Fairfax to Arrowhead Lake



# 8. Arrowhead Lake to Lake Champlain