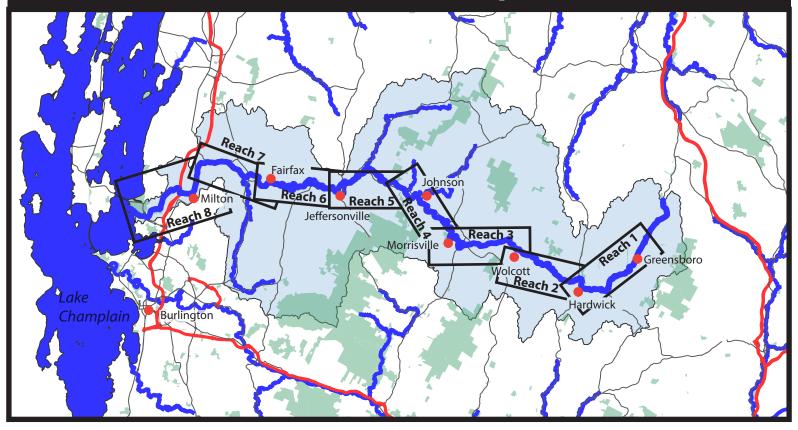

#### **Overview Map**

#### Lamoille River Paddlers' Trail

The Lamoille River Paddlers' Trail is an emerging, community effort to develop new opportunities for paddling and fishing along the Lamoille River. Our vision is of a network of well maintained river access points, primitive campsites, and portage trails from the river's headwaters west to Lake Champlain. We recognize the region's rich ecology and productive working landscape and seek to facilitate recreational use compatible with the river valley's natural and social character.