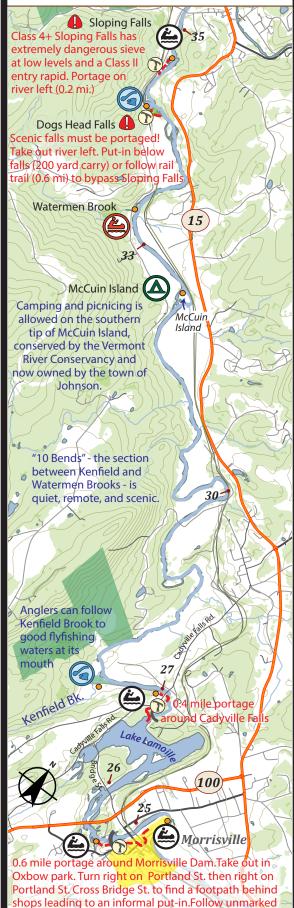

#### 4. Morrisville to Johnson

This reach provides variety for paddlers, and includes lake paddling, the remote 10-Bends section, and two waterfalls that must be portaged.

path behind houses to put-in.

5. Johnson to Jeffersonville