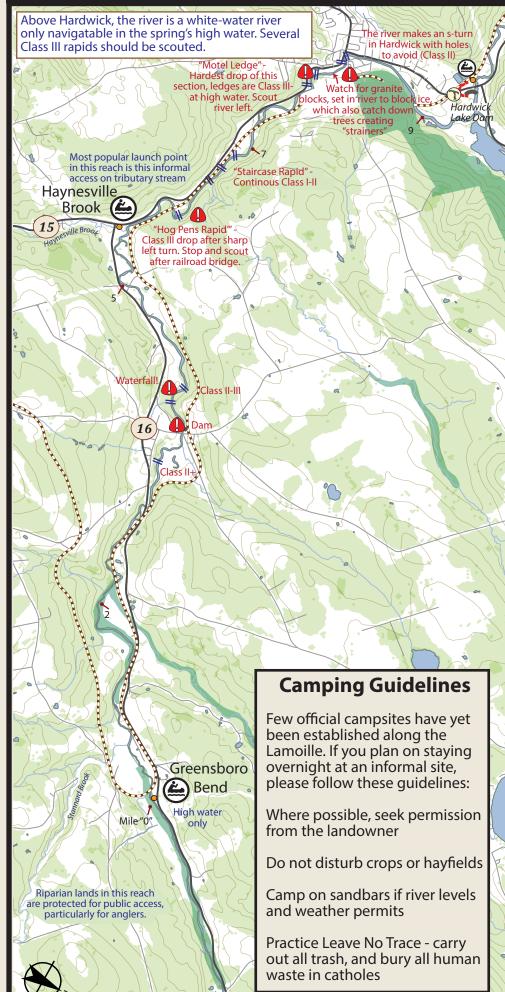

e**. Observe wildlife from a distance, and do not disturb nesting birds or basking turtles.

**Leave no trace.** Carry out all trash including food waste.

**Prevent the spread of invasive exotic species**. Clean, drain, and dry your boats and gear thoroughly between each trip

**Carry a map of the river with you**, and know the location of dams and other hazards.

**Use PFDs.** All boats must carry an approved life jacket for each person

Note: All maps are oriented with downstream up. Read from bottom to top.



Developed by the Vermont River Conservancy through a 2015 CVNHP Water Trails Grant From The Lake Champlain Basin Program, the Canutte Dalmasse Legacy Fund, and the Vermont Community Foundation's Green Mountain Fund. Cartography by Noah Pollock.

## **1. Greensboro to Hardwick**





#### 4. Morrisville to Johnson

This reach provides variety for paddlers, and includes lake paddling, the remote 10-Bends section, and two waterfalls that must be portaged.



path behind houses to put-in.

5. Johnson to Jeffersonville



## 6. Jeffersonville to Fairfax



### 7. Fairfax to Arrowhead Lake



# 8. Arrowhead Lake to Lake Champlain