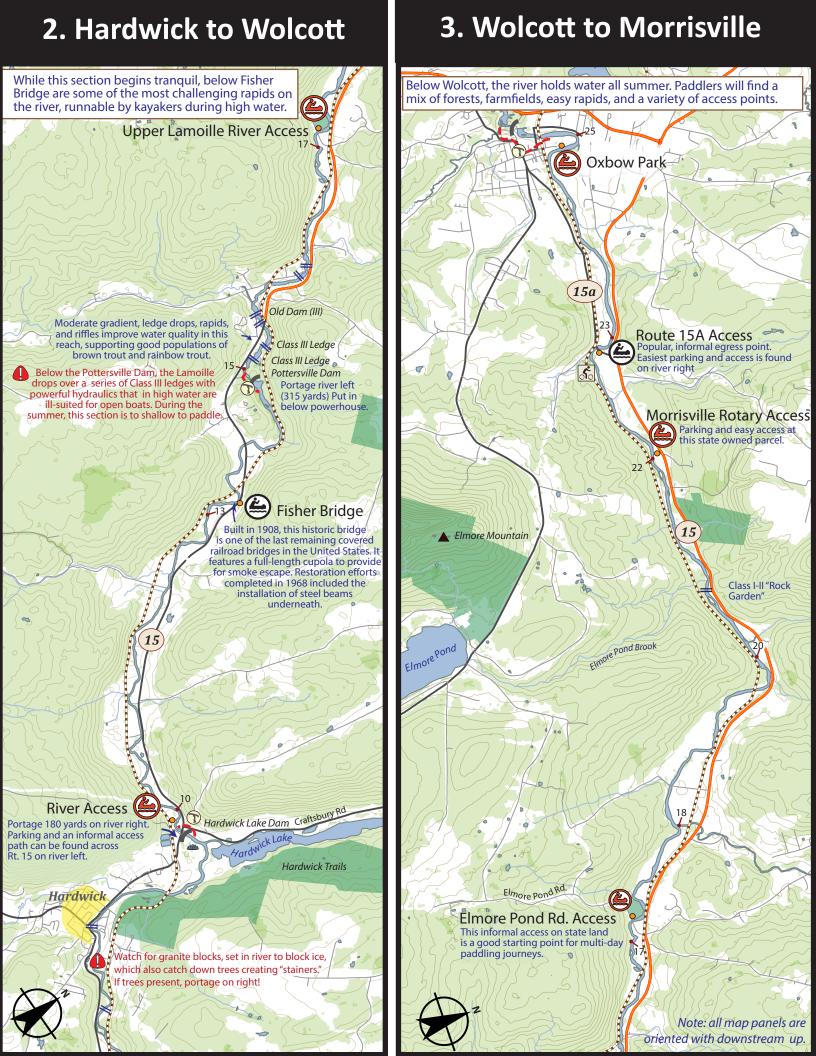

*. Observe wildlife from a distance, and do not disturb nesting birds or basking turtles.

**Leave no trace.** Carry out all trash including food waste.

**Prevent the spread of invasive exotic species**. Clean, drain, and dry your boats and gear thoroughly between each trip

**Carry a map of the river with you**, and know the location of dams and other hazards.

**Use PFDs.** All boats must carry an approved life jacket for each person

Note: All maps are oriented with downstream up. Read from bottom to top.



Developed by the Vermont River Conservancy through a 2015 CVNHP Water Trails Grant From The Lake Champlain Basin Program, the Canutte Dalmasse Legacy Fund, and the Vermont Community Foundation's Green Mountain Fund. Cartography by Noah Pollock.

## **1. Greensboro to Hardwick**





#### 4. Morrisville to Johnson

This reach provides variety for paddlers, and includes lake paddling, the remote 10-Bends section, and two waterfalls that must be portaged.



path behind houses to put-in.

5. Johnson to Jeffersonville



## 6. Jeffersonville to Fairfax



### 7. Fairfax to Arrowhead Lake



# 8. Arrowhead Lake to Lake Champlain